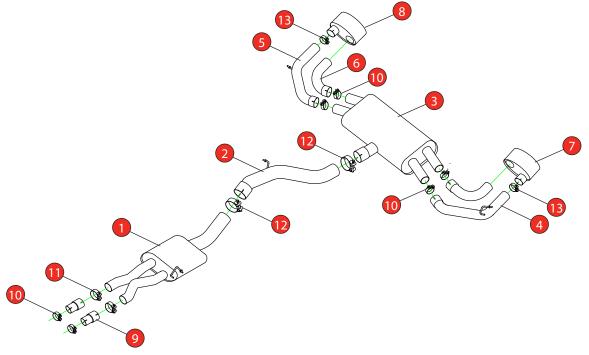

Estimated Fitting Time: 1 Hour 30 Minutes

| NO.     | PART NO.   | DESCRIPTION                          | QTY |  |
|---------|------------|--------------------------------------|-----|--|
| 1       | 729AU      | Resonated Centre Section             | 1   |  |
| 2       | 731AU      | Link Pipe                            | 1   |  |
| 3       | 732AU      | Rear Silencer                        | 1   |  |
| 4       | 874AU      | L/H Outer Trim Connecting Pipe       | 1   |  |
| 5       | 875AU      | R/H Outer Trim Connecting Pipe       | 1   |  |
| 6       | 876AU      | L/H & R/H Inner Trim Connecting Pipe | 2   |  |
| 7       | Z023.10160 | L/H Carbon Ascari Evo Trim           | 1   |  |
| 8       | Z023.10161 | R/H Carbon Ascari Evo Trim           | 1   |  |
| Fit Kit |            |                                      |     |  |
| 9       | AD105      | Adaptor                              | 2   |  |
| 10      | Z016.10070 | 65mm H/D Clamp                       | 6   |  |
| 11      | Z016.10063 | 72mm H/D Clamp                       | 2   |  |
| 12      | Z016.10069 | 79-85mm H/D Clamp                    | 2   |  |
| 13      | Z016.10064 | 63-68mm H/D Clamp                    | 2   |  |